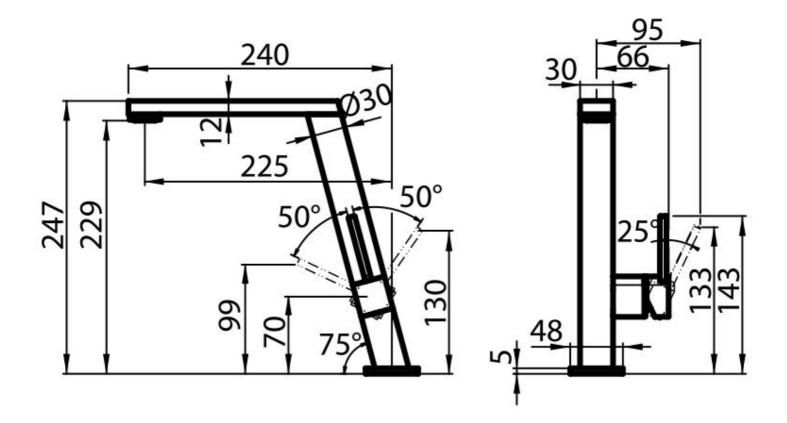

--|
| Material              | Brass                                        |
| Texture               | Chromed                                      |
| Rotating angle        | 360°                                         |
| Strenghtening plate   | ø48x48mm                                     |
| Cartrigde             | With ceramic discs                           |
| Mixer hole            | ø35 mm                                       |
| Max worktop thickness | 40 mm                                        |

#### FEATURES

# Foster

Rotating angle

All the taps have a wide angle of rotation. Some models even permit a full 360° rotation.

Strenghtening plate

Foster's mixer taps are equipped with the strenghtening plate that offers perfect stability on any sink.

#### **TECHNICAL DATA**